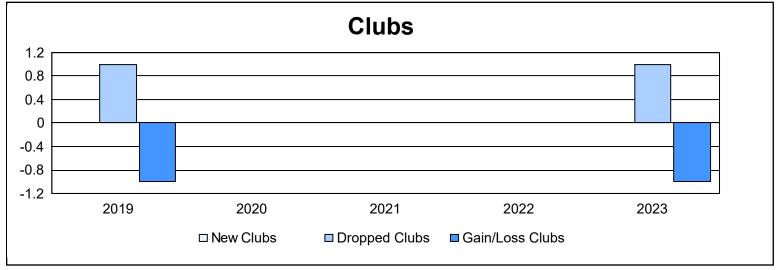

District 27 E2 As of June 2023 Cumulative

| Year      | New<br>Clubs | Dropped<br>Clubs | Gain/<br>Loss<br>Clubs | New<br>Members | Charter<br>Members | Reinstate<br>Members | Transfer<br>Members | Total<br>Member<br>Added | Total<br>Members<br>Dropped | Gain/<br>Loss<br>Members |
|-----------|--------------|------------------|------------------------|----------------|--------------------|----------------------|---------------------|--------------------------|-----------------------------|--------------------------|
| 2018-2019 | 0            | 1                | -1                     | 108            | 0                  | 7                    | 2                   | 117                      | 147                         | -30                      |
| 2019-2020 | 0            | 0                | 0                      | 118            | 0                  | 4                    | 8                   | 130                      | 139                         | -9                       |
| 2020-2021 | 0            | 0                | 0                      | 94             | 0                  | 3                    | 2                   | 99                       | 137                         | -38                      |
| 2021-2022 | 0            | 0                | 0                      | 128            | 0                  | 2                    | 2                   | 132                      | 105                         | 27                       |
| 2022-2023 | 0            | 1                | -1                     | 111            | 0                  | 3                    | 6                   | 120                      | 159                         | -39                      |
| Average   | 0            | 0                | 0                      | 112            | 0                  | 4                    | 4                   | 120                      | 137                         | -18                      |